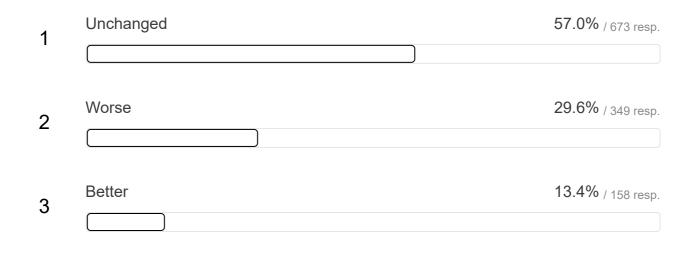

I'm better off now

#### Hours of work

1176 out of 1195 answered



#### Workload

1175 out of 1195 answered

| 1 | Worse     | 55.1% / 647 resp. |
|---|-----------|-------------------|
| 2 | Unchanged | 37.5% / 441 resp. |
| 3 | Better    | 7.4% / 87 resp.   |

#### Work-life balance

1181 out of 1195 answered

| 1 | Worse     | 46.8% / 553 resp.        |
|---|-----------|--------------------------|
| 2 | Unchanged | <b>41.1%</b> / 485 resp. |
| 3 | Better    | 12.1% / 143 resp.        |

### Job security

1174 out of 1195 answered

| 1 | Unchanged | 54.0% / 634 resp.        |
|---|-----------|--------------------------|
| 2 | Worse     | <b>36.5%</b> / 428 resp. |
| 3 | Better    | 9.5% / 112 resp.         |

#### Access to training/professional development

1180 out of 1195 answered



#### Job satisfaction

1180 out of 1195 answered