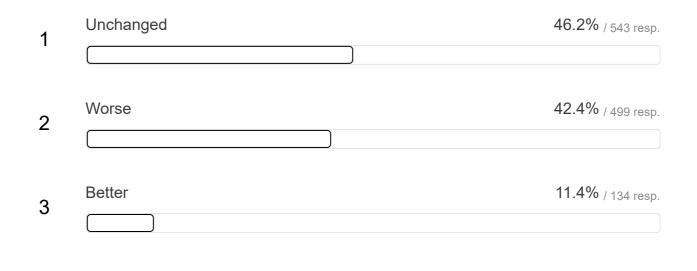

# CTU 2019 Survey

1,195 responses

Do you feel that your income has kept up with your cost of living?

1168 out of 1195 answered

## 2.0 Average rating



No it has fallen behind

They are about matched

I'm better off now

#### Hours of work

1176 out of 1195 answered



#### Workload

1175 out of 1195 answered

| 1 | Worse     | 55.1% / 647 resp. |
|---|-----------|-------------------|
| 2 | Unchanged | 37.5% / 441 resp. |
| 3 | Better    | 7.4% / 87 resp.   |

#### Work-life balance

1181 out of 1195 answered

| 1 | Worse     | 46.8% / 553 resp.        |
|---|-----------|--------------------------|
| 2 | Unchanged | <b>41.1%</b> / 485 resp. |
| 3 | Better    | 12.1% / 143 resp.        |

### Job security

1174 out of 1195 answered

| 1 | Unchanged | 54.0% / 634 resp.        |
|---|-----------|--------------------------|
| 2 | Worse     | <b>36.5%</b> / 428 resp. |
| 3 | Better    | 9.5% / 112 resp.         |

#### Access to training/professional development

1180 out of 1195 answered



#### Job satisfaction

1180 out of 1195 answered