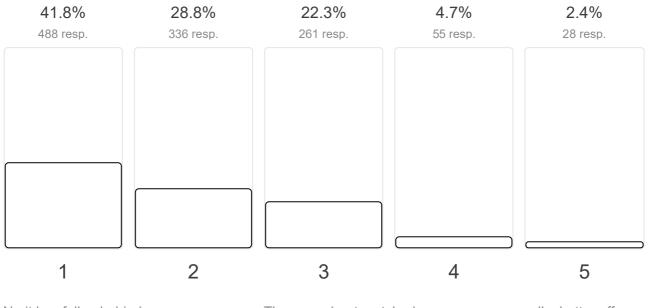

# CTU 2019 Survey

1,195 responses

Do you feel that your income has kept up with your cost of living?

1168 out of 1195 answered

## 2.0 Average rating

No it has fallen behind

They are about matched

I'm better off now