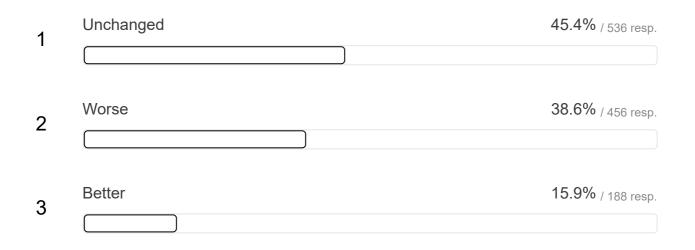

1195 answered



#### Workload

1175 out of 1195 answered

| 1 | Worse     | 55.1% / 647 resp. |
|---|-----------|-------------------|
| 2 | Unchanged | 37.5% / 441 resp. |
| 3 | Better    | 7.4% / 87 resp.   |

#### Work-life balance

1181 out of 1195 answered

| 1 | Worse     | 46.8% / 553 resp.        |
|---|-----------|--------------------------|
| 2 | Unchanged | <b>41.1%</b> / 485 resp. |
| 3 | Better    | 12.1% / 143 resp.        |

### Job security

1174 out of 1195 answered

| 1 | Unchanged | 54.0% / 634 resp.        |
|---|-----------|--------------------------|
| 2 | Worse     | <b>36.5%</b> / 428 resp. |
| 3 | Better    | 9.5% / 112 resp.         |

#### Access to training/professional development

1180 out of 1195 answered



#### Job satisfaction

1180 out of 1195 answered